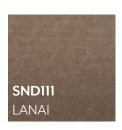

illusion that envelops your space. The smooth printing but visual texture can send a powerful message and give your visitors something to talk about as they admire it. The edgy design of Paper brings a sense of elegance and mystery unlike any other.

















## EXPERIENCE TEXTURE

Let Paper bring interest to your space and create a sense of intrigue. Let your guests slowly recognize the pattern as familiar and witness their delight.

Customize the scale and colors to create the right fit for you.





APPLICATION







#### INSTALLATION



### **SURFACES**

Quickly and easily apply large wall areas with a variety of attachment methods, including Direct Adhesion, Peel-And-Stick Adhesion, Clip Systems, and simpke Snap-In Mounting.







## CONFIGURATIONS







MEDIUM HEAVY LIGHT



PANEL DIMENSIONS:

WIDTH: 48" HEIGHT: 108"





## SPECIFICATIONS

| PRODUCT ID     | IPS-SUB-006                                                                                                                            |
|----------------|----------------------------------------------------------------------------------------------------------------------------------------|
| CONTENT        | Soundcore® Recycled PET acoustic felt, Thermaleaf® Inherently Fire Retardant Foliage, and Elements veneered Recycled PET Acoustic Felt |
| DURABILITY     | Impact resistant, shock absorbant                                                                                                      |
| WEATHERING     | Non-deteriorating, non-hygroscopic, colorfast