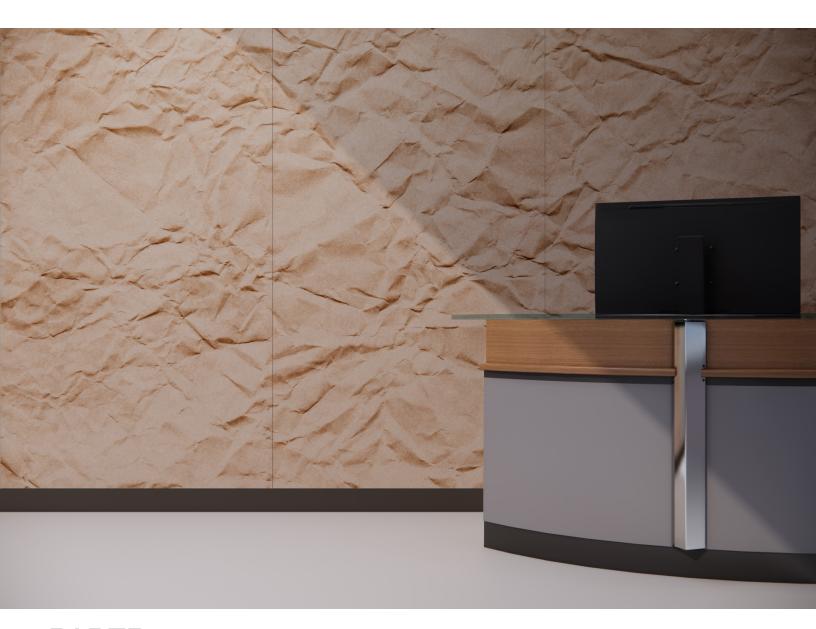

## INTRODUCTION

Paper from the Subtle collection creates a beautiful illusion that envelops your space. The smooth printing but visual texture can send a powerful message and give your visitors something to talk about as they admire it. The edgy design of Paper brings a sense of elegance and mystery unlike any other.

## EXPERIENCE TEXTURE

Let Paper bring interest to your space and create a sense of intrigue. Let your guests slowly recognize the pattern as familiar and witness their delight.

Customize the scale and colors to create the right fit for you.