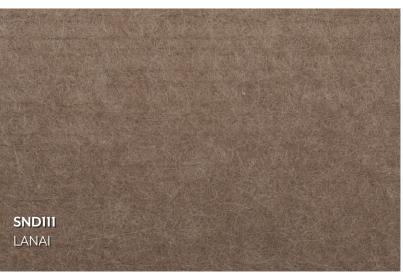

## **PAPER**

## INTRODUCTION

Paper from the Subtle collection creates a beautiful illusion that envelops your space. The smooth printing but visual texture can send a powerful message and give your visitors something to talk about as they admire it. The edgy design of Paper brings a sense of elegance and mystery unlike any other.

















## EXPERIENCE TEXTURE

Let Paper bring interest to your space and create a sense of intrigue. Let your guests slowly recognize the pattern as familiar and witness their delight.

Customize the scale and colors to create the right fit for you.





APPLICATION







#### INSTALLATION



### **SURFACES**

Quickly and easily apply large wall areas with a variety of attachment methods, including Direct Adhesion, Peel-And-Stick Adhesion, Clip Systems, and simpke Snap-In Mounting.







## CONFIGURATIONS







MEDIUM HEAVY LIGHT



PANEL DIMENSIONS:

WIDTH: 48" HEIGHT: 108"





## SPECIFICATIONS

| PRODUCT ID     | IPS-SUB-006                                                                                                                            |
|----------------|------------