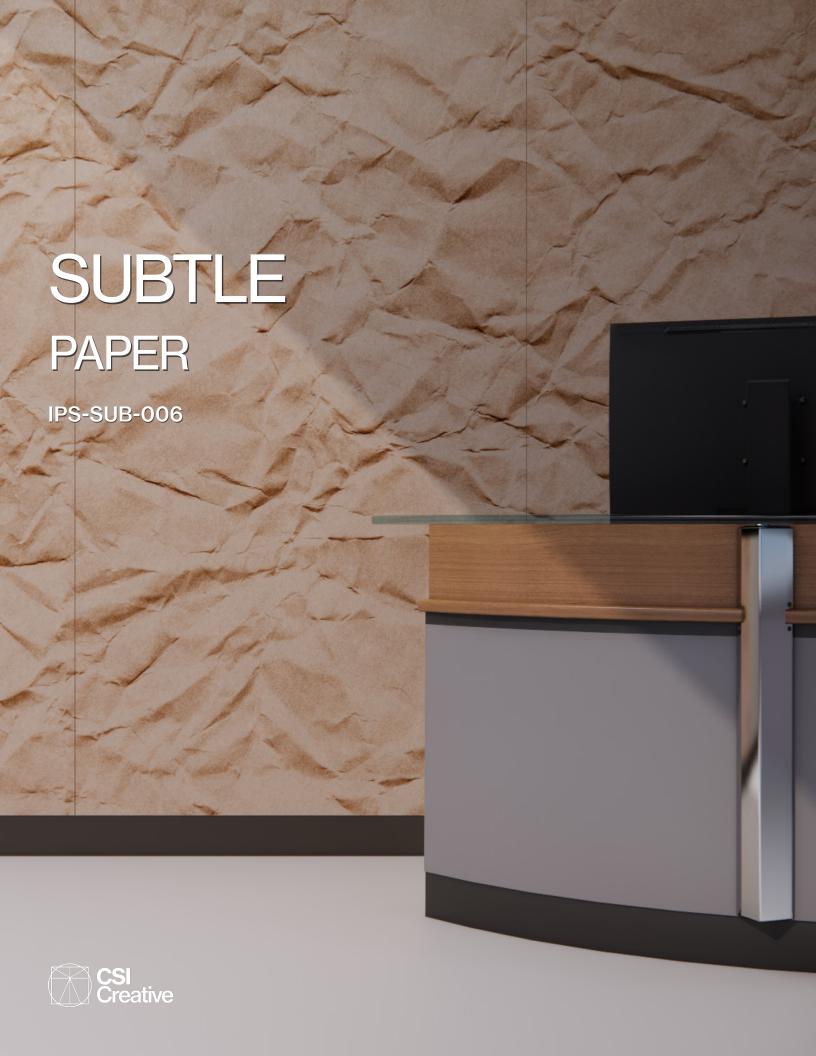

## **PAPER**

## INTRODUCTION

Paper from the Subtle collection creates a beautiful illusion that envelops your space. The smooth printing but visual texture can send a powerful message and give your visitors something to talk about as they admire it. The edgy design of Paper brings a sense of elegance and mystery unlike any other.

## EXPERIENCE TEXTURE

Let Paper bring interest to your space and create a sense of intrigue. Let your guests slowly recognize the pattern as familiar and witness their delight.

Customize the scale and colors to create the right fit for you.