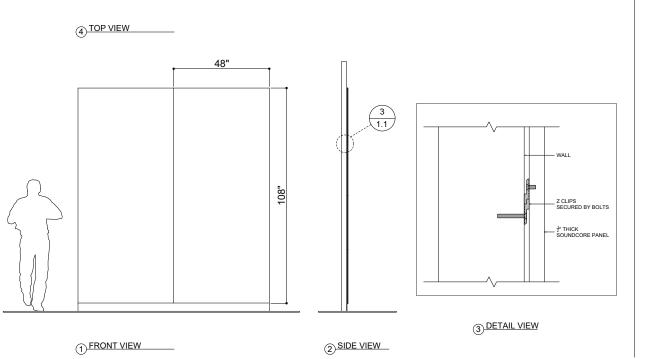

#### INSTALLATION

## SPECIFICATIONS

| PRODUCT ID     | IPS-SUB-006                                                                                                                            |
|----------------|----------------------------------------------------------------------------------------------------------------------------------------|
| CONTENT        | Soundcore® Recycled PET acoustic felt, Thermaleaf® Inherently Fire Retardant Foliage, and Elements veneered Recycled PET Acoustic Felt |
| DURABILITY     | Impact resistant, shock absorbant                                                                                                      |
| WEATHERING     | Non-deteriorating, non-hygroscopic, colorfast                                                                                          |
| MAINTENANCE    | Clean with vacuum or light dusting                                                                                                     |
| WARRANTY       | Comes with industry-leading standard warranty                                                                                          |
| ENVIRONMENTAL  | LEEDv4, VOC free, 100% recyclable, non-toxic, non-allergenic, anti-microbial                                                           |
| INSTALLATION   | CSI Installation Systems are product specific (see Installation page)                                                                  |
| ACOUSTICS      | 0.60 NRC                                                                                                                               |
| FLAMMABILITY   | ASTM E84: Class A                                                                                                                      |
| SUSTAINABILITY | Made from 60% recycled content and is 100% recyclable                                                                                  |