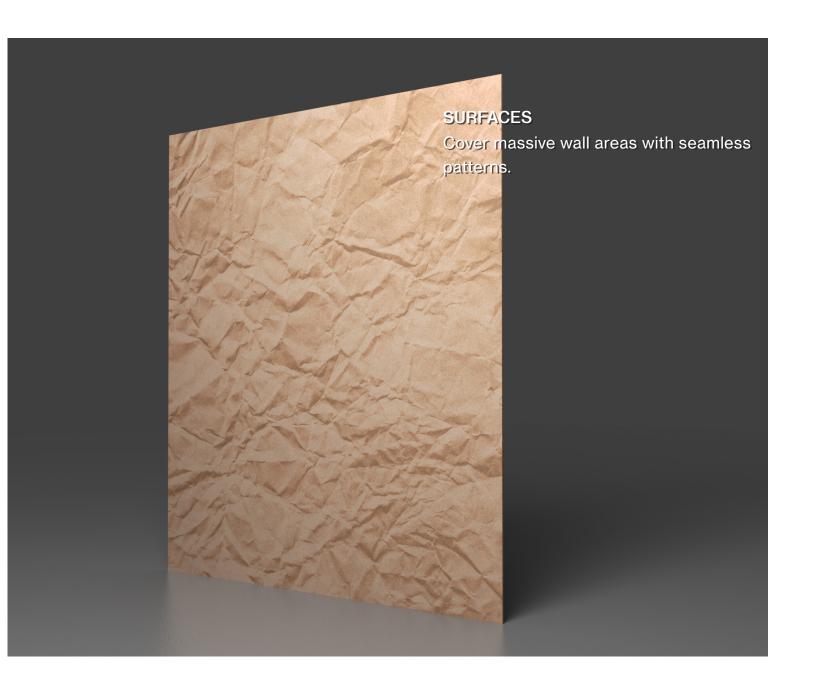

### **SURFACES**

Quickly and easily apply large wall areas with a variety of attachment methods, including Direct Adhesion, Peel-And-Stick Adhesion, Clip Systems, and simpke Snap-In Mounting.