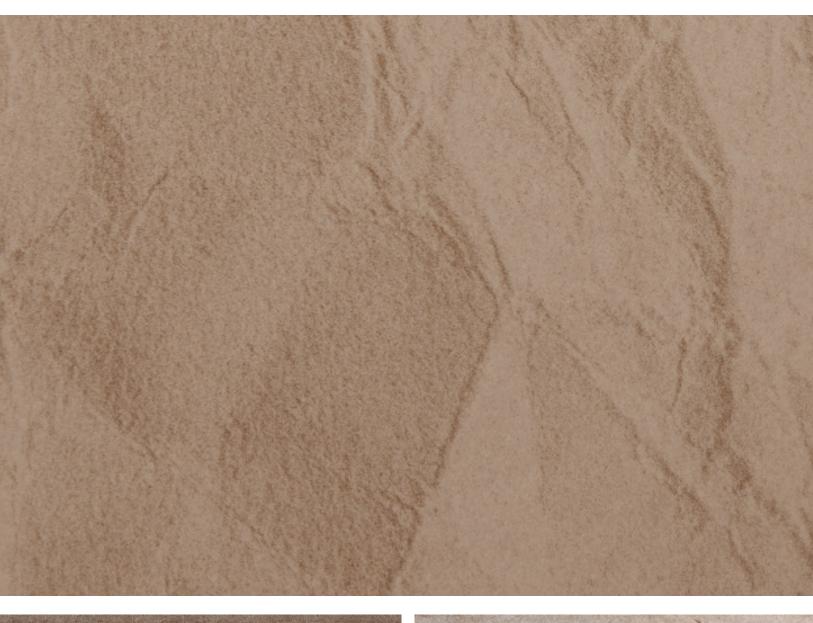

## **PAPER**

## INTRODUCTION

Paper from the Subtle collection creates a beautiful illusion that envelops your space. The smooth printing but visual texture can send a powerful message and give your visitors something to talk about as they admire it. The edgy design of Paper brings a sense of elegance and mystery unlike any other.

















## EXPERIENCE TEXTURE

Let Paper bring interest to your space and create a sense of intrigue. Let your guests slowly recognize the pattern as familiar and witness their delight.

Customize the scale and colors to create the right fit for you.





APPLICATION







#### INSTALLATION



### **SURFACES**

Quickly and easily apply large wall areas with a variety of attachment methods, including Direct Adhesion, Peel-And-Stick Adhesion, Clip Systems, and simpke Snap-In Mounting.







## CONFIGURATIONS







MEDIUM HEAVY LIGHT



PANEL DIMENSIONS:

WIDTH: 48" HEIGHT: 108"





## SPECIFICATIONS

| PRODUCT ID     | IPS-SUB-006                                                                                                                            |
|----------------|----------