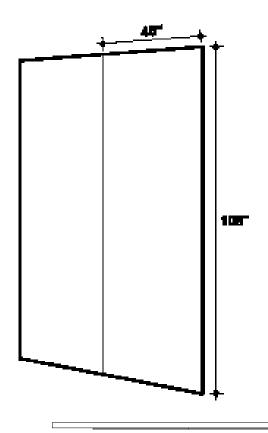

## CONFIGURATIONS

MEDIUM HEAVY LIGHT

PANEL DIMENSIONS:

WIDTH: 48" HEIGHT: 108"